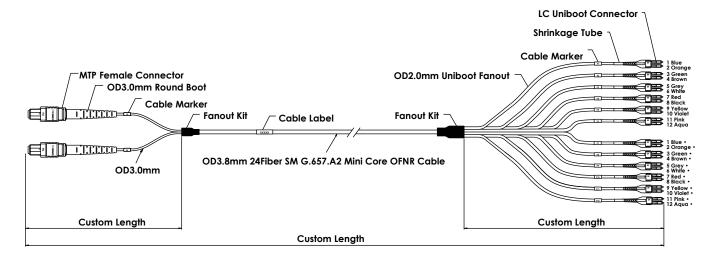

## **Specification and Drawing**

**Item Description** 

needs.

MTP Female to LC Uniboot 24Fiber Singlemode G.657.A2 OFNR Mini Cable, 1st Furcation 500mm, 2nd Furcation 500mm, Overall Cable Length 10 Meter, without Pulling Eye, Hybrid Trunk Patch Cord