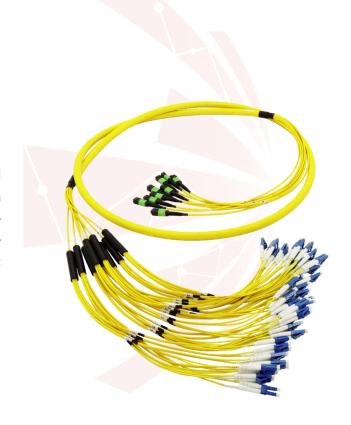

## MTP/MPO Hybrid Trunk Assembly

MTP/MPO hybrid trunk assemblies are used to support the direct connection between patch panel and the equipment. It is preterminated with MTP connectors on one end, and simplex or duplex generic connector (LC, SC etc) on the other end.

Cables are available in 24/36/48/72/96 and 144F, with choices of round Mini-core and Adventum cable to fit for each installation

## Features and Applications

- To install directly into system equipment ports or patch panels
- Choices of either both ends with Male or Female connector
- 2mm or 3mm ruggedized furcation legs in customized length
- Cable options of mini-core or Adventum cable to fit for different demands
- Available in 12/24/36/48/72/96 and 144 fibers
- Pulling eye design to fit for different installation environmen
- High precision factory pre-terminated and factory tested assemblie made comply to TIA/EIA and IEC standards