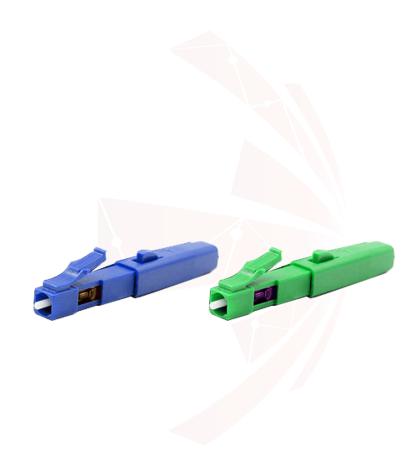

Fiber Fast/Quick Connector

LC/UPC

Singlemode 9/125 µm

LC/APC

Singlemode 9/125 µm

LSZH

Low Smoke Zero Haloger

## **Product Details**

| Connector LC          | Singlemode         |
|-----------------------|--------------------|
| Ferrule               | Ceramic            |
| Cable Diameters       | 0.9mm              |
| Insertion loss        | ≤0.35dB            |
| Tension Test          | ≥100N              |
| Polishing             | UPC                |
| Fiber Mode            | 9/125µm Singlemode |
| Dimension             | 50mm               |
| Return Loss           | ≥45dB              |
| Operating Temperature | -40°C~+75°C        |