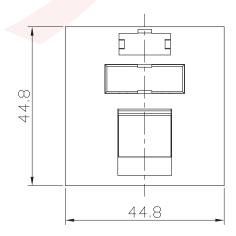

## Modular 22,5x45 Wall Socket

2,5x45mm Front Panel Adapter Color Ivory and White Material ABS Spring Loaded Dust Cover

**B&C Fiber Group** duplex patch leads are manufactured in our own modern facilities from the highest quality optical fiber, terminated with ceramic ferrule connectors of various types. Cable preparation, termination and performance testing is carried out to strictly managed procedures, with high focus on quality control. **All B&C Fiber optical products are 100% optical tested and come with a test certificate.**Our products are conform with all industry typical standards: **IEC, EIA, TIA or Telcordia**