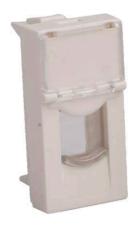

## **CAT6 FACE PLATE**

## Modular 22,5x45 Wall Socket

2,5x45mm Front Panel Adapter Color Ivory and White Material ABS Spring Loaded Dust Cover

**B&C Fiber Group** duplex patch leads are manufactured in our own modern facilities from the highest quality optical fiber, terminated with ceramic ferrule connectors of various types. Cable preparation, termination and performance testing is carried out to strictly managed procedures, with high focus on quality control. **All B&C Fiber optical products are 100% optical tested and come with a test certificate.**Our products are conform with all industry typical standards: **IEC, EIA, TIA or Telcordia**