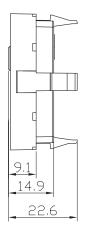

## Modular 22,5x45 Wall Socket

2,5x45mm Front Panel Adapter Color Ivory and White Material ABS Spring Loaded Dust Cover

**B&C Fiber Group** duplex patch leads are manufactured in our own modern facilities from the highest quality optical fiber, terminated with ceramic ferrule connectors of various types. Cable preparation, termination and performance testing is carried out to strictly managed procedures, with high focus on quality control. **All B&C Fiber optical products are 100% optical tested and come with a test certificate.**Our products are conform with all industry typical standards: **IEC, EIA, TIA or Telcordia**